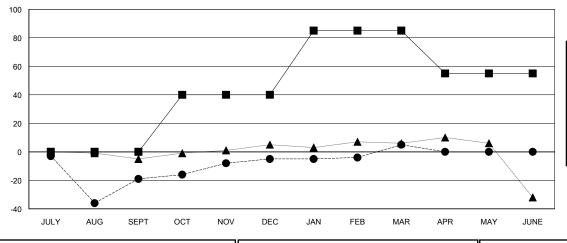

## LOCATION NETHERLANDS

**GMT CA** 

| Clubs                 |               |           |               | Members               |                           |                         |                                              |
|-----------------------|---------------|-----------|---------------|-----------------------|---------------------------|-------------------------|----------------------------------------------|
| RESULTS FOR 2018-2019 |               |           |               | RESULTS FOR 2018-2019 |                           |                         |                                              |
| QUARTER               | NEW CLUB GOAL | NEW CLUBS | DROPPED CLUBS | QUARTER               | MEMBER GROWTH NET<br>GOAL | MEMBER GROWTH<br>ACTUAL | DROPPED MEMBERS ACTUAL (including transfers) |
| JULY/AUG/SEPT         | 0             | 0         | 0             | JULY/AUG/SEPT         | 0                         | 41                      | 56                                           |
| OCT/NOV/DEC           | 1             | 0         | 0             | OCT/NOV/DEC           | 40                        | 26                      | 9                                            |
| JAN/FEB/MAR           | 1             | 0         | 0             | JAN/FEB/MAR           | 45                        | 30                      | 16                                           |
| APR/MAY/JUNE          | 0             | 0         | 0             | APR/MAY/JUNE          | -30                       | 0                       | 0                                            |

| ■ ■ ■ MEMBER GROWTH NET GOAL    |
|---------------------------------|
| MEMBER GROWTH ACTUAL            |
| ▲ - LAST YEAR MEMBERSHIP ACTUAL |
|                                 |

| DROPPED CLUBS: 0 |    |
|------------------|----|
| DROPPED MEMBERS  |    |
| DECEASED         | 4  |
| CLUB CANCELLED   | 0  |
| OTHER            | 77 |
| TOTAL            | 81 |